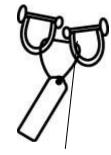

#### <ID TAG>

- A separate tag is required for each individual work.
- Please attach the tag firmly on the work as explained in the figures below.

|     | Back                |    |
|-----|---------------------|----|
|     | Title of submission |    |
|     |                     |    |
| 1   | ↓<br>My Future      |    |
| (0) | 1400 Bar            | ¢. |
| N   | (Piece _ of _)      |    |

\*For multiple submissions, please number each piece.

PENDANT

EARRINGS

BROOCH

\*Please tie on the plate.

PIERCED EARRINGS

\*Please close the screw.