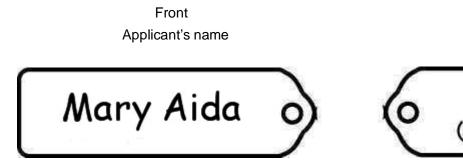

### 2026 Int'I SILVER ACCESSORIES CONTEST ENTRY LABEL

| *Please fill out the thick-lined space in block letters. |                        |  |  |
|----------------------------------------------------------|------------------------|--|--|
| Name of applicant:                                       |                        |  |  |
| Mary Aida                                                |                        |  |  |
| Selected Theme: Tick the box                             |                        |  |  |
|                                                          | Open Theme             |  |  |
| Submission Category: Tick the box                        |                        |  |  |
|                                                          | VER QUILLING & ORIGAMI |  |  |
| □ FRAMED DECORATION □ NEW MOKUME-GANE & NERIKOMI         |                        |  |  |
| Title of submission:                                     |                        |  |  |
| My Future                                                |                        |  |  |
| Total # of piece(s):                                     | Filled out by office   |  |  |
|                                                          | Country:               |  |  |
| 1 pc(s)                                                  | Reg.#:                 |  |  |