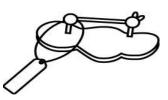

#### <ID TAG>

- A separate tag is required for each individual work.
- Please attach the tag firmly on the work as explained in the figures below.

|     | Back                |    |
|-----|---------------------|----|
|     | Title of submission |    |
|     |                     |    |
| 1   | ↓<br>My Future      |    |
| (0) | 1400 Bar            | ¢. |
| N   | (Piece _ of _)      |    |

\*For multiple submissions, please number each piece.

PENDANT

EARRINGS

BROOCH

\*Please tie on the plate.

PIERCED EARRINGS

\*Please close the screw.